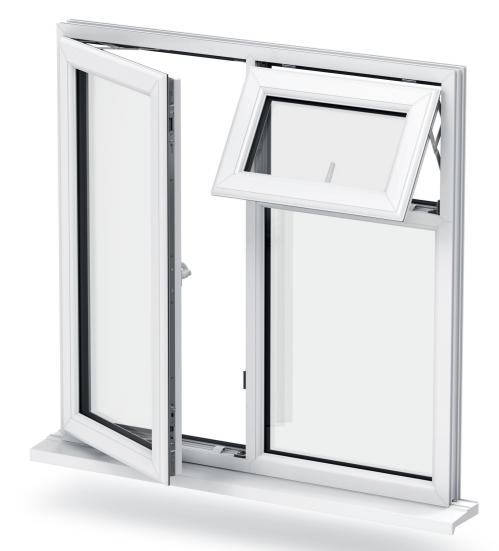

## Classic styling

The most popular choice, this traditional British window style offers slim sight lines to maximise the light in your home.

Clean, sharp and modern, our Casement Window range is available in a wide variety of openings, colours, finishes, glazing and hardware.

### Personalise your windows

Creating your perfect home means personalising your windows so you're nothing less than delighted with the results. Giving you the choice to create the look and feel you want is at the heart of our window options. Supplied with a key for locking, our window handles are available in a range of colours to suit your style.