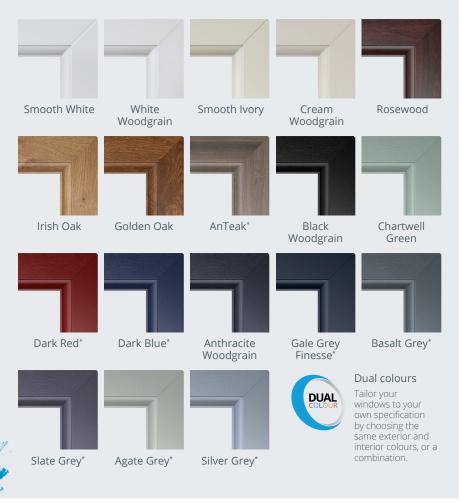

### Add a splash of colour

To ensure the perfect match, all our windows and frames are available in a wide choice of colours.

Creating the look you want has never been easier.