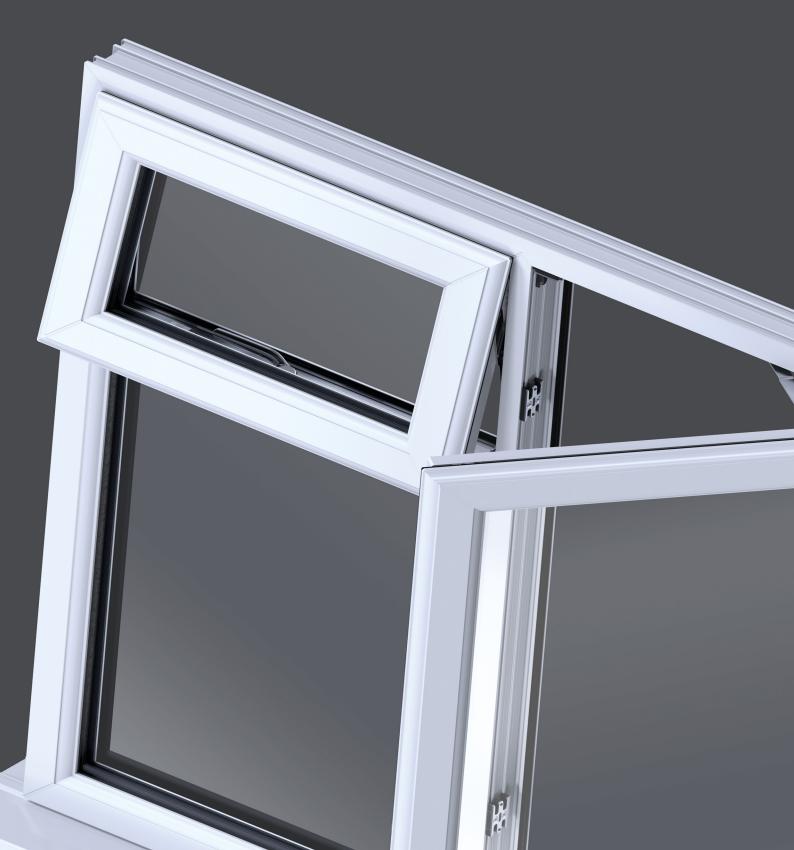

## Classic styling

The most popular choice, this traditional British window style offers slim sight lines to maximise the light in your home.

Clean, sharp and modern, our Casement Window range is available in a wide variety of openings, colours, finishes, glazing and hardware.

#### **KEY DETAILS**

| Super Smooth Action    |
|------------------------|
| Thermal Performance    |
| Energy efficient       |
| Flexible configuration |