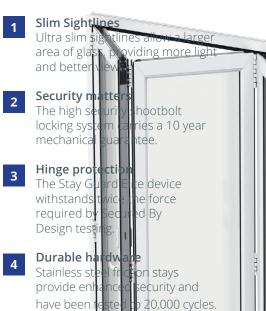

Your security is our priority

The safeguarding of your home is something we take very seriously. It's the reason why we only trust one of the most recognised and respected names in home security, to supply the locking systems in our window products.

**£7,500 Protection Promise** Our shootbolt locking systems are covered by a guarantee of up to £7,500\* in the event of a break-in.

**10 year guarantee** Every shootbolt window locking system has a 10 year guarantee<sup>\*</sup> against mechanical failure.

#### Smart Ready<sup>™</sup> Smart Ready<sup>™</sup> technology built in as standard, futureproofing your home security.