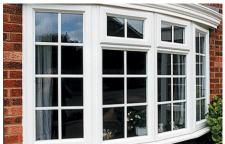

## Classic styling

The most popular choice, this traditional British window style offers slim sight lines to maximise the light in your home.

Clean, sharp and modern, our Casement Window range is available in a wide variety of openings, colours, finishes, glazing and hardware.