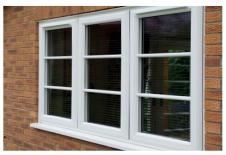

## Classic styling

The most popular choice, this traditional British window style offers slim sight lines to maximise the light in your home.

Clean, sharp and modern, our Casement Window range is available in a wide variety of openings, colours, finishes, glazing and hardware.