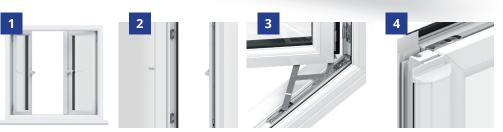

### Wide hinge opening Sashes car be opened a fell 90° giving you a rever feeling of space while attraction more light. Variable ventilation Various inceper pant window openings ofter factibility for different levels of ventilation. Easy to clean The smart hings option makes the French Casement window easy to clear, and extremely low maintenance. Fire escape Suited for na row openings and ideal for use as an emergency exit\*.