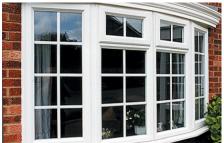

### Wide hinge opening Sashes car be opened a fell 90° giving you a rever feeling of space while attraction more light. Variable ventilation Various inceper pant window openings ofter factibility for different levels of ventilation. Easy to clean The smart hings option makes the French Casement window easy to clear, and extremely low maintenance. Fire escape Suited for na row openings and ideal for use as an emergency exit\*.

### Add a splash of colour

To ensure the perfect match, all our windows and frames are available in a wide choice of colours.

Creating the look you want has never been easier.