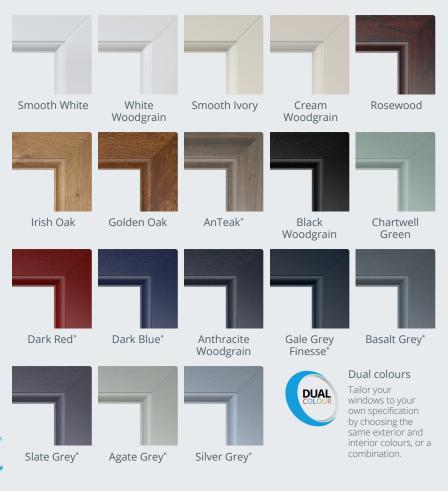

### Add a splash of colour

To ensure the perfect match, all our windows and frames are available in a wide choice of colours.

Creating the look you want has never been easier.