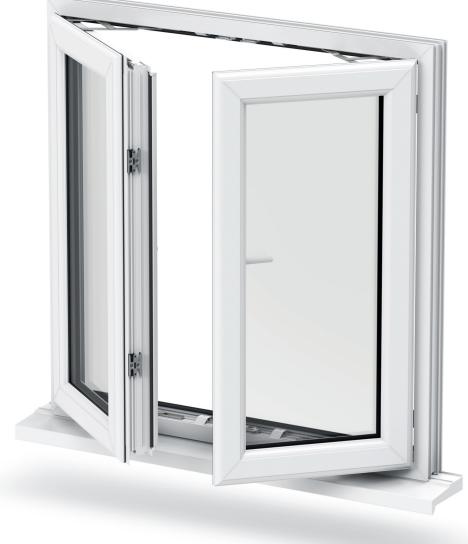

# Uninterrupted views

uPVC French Casement Windows

## A clearer view

Enjoy a room with a view by opening up your property. Choose beautiful French Casement Windows and let the light stream in.

If you'd like an unrestricted view framed by a classic traditional design, this window is perfect for you.

### Wide hinge opening Sashes car be opened a fell 90° giving you a rever feeling of space while attraction more light. Variable ventilation Various inceper pant window openings ofter factibility for different levels of ventilation. Easy to clean The smart hings option makes the French Casement window easy to clear, and extremely low maintenance. Fire escape Suited for na row openings and ideal for use as an emergency exit\*.