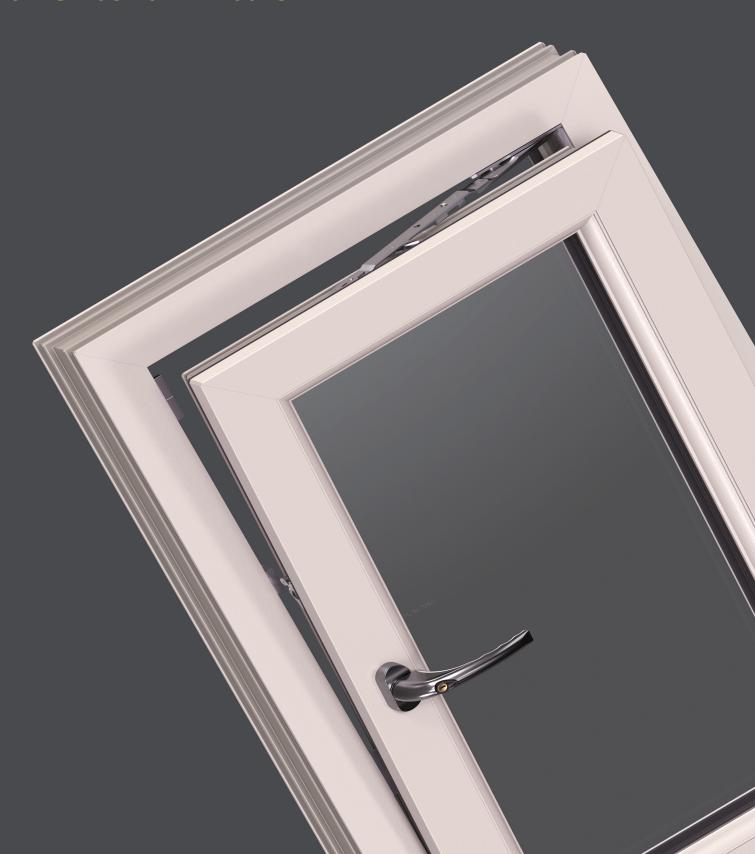

## Safe and secure

Enjoy a flow of fresh air without compromising security. The Tilt & Turn Window is the perfect combination of the ventilation you want and the safety you need.

If you love letting in a little fresh air but worry about security, Tilt & Turn Windows are the perfect solution.

Strong and secure, they're also perfect as fire escape windows upstairs.

#### **KEY DETAILS**

Clean lines, crisp detailing

Multi-chambered profiles

**Energy Efficient** 

Secure 'tilt only' ventilation

High security locking

2 Integrated hardwise
Concealed gearing tooks better
and is more secure than outdated

face-fix gear

Quick to clean
90° turn action all ows easy exterior access, idea for ups airs windows

or high-rise accordilation.

Uninterrupted seal

4 Uninterrupted seal
A continuous tebate gasket prevents condensation white inhancing sound-proofing.