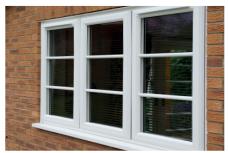

#### Astragal Bar

Replicates the look of real wood and gives the illusion of individual panes.

### Georgian Bar

Sitting within the sealed glass unit to provide an elegant and refined look.

Silver Grey\*

Slate Grey\*

Agate Grey\*

same exterior and interior colours, or a

combination.