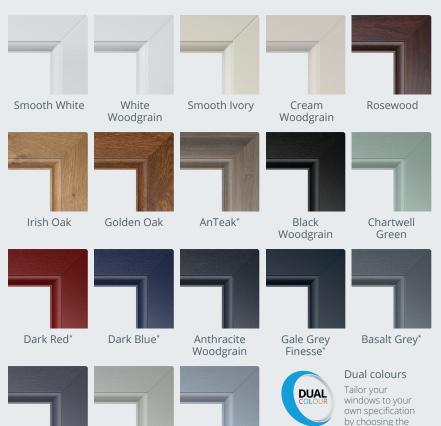

## Add a splash of colour

To ensure the perfect match, all our windows and frames are available in a wide choice of colours.

Creating the look you want has never been easier.

## Add some authenticity

Choose the right finishing touches to complement the look of your home.