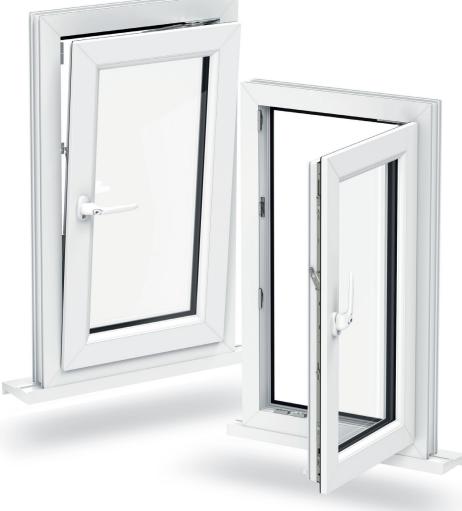

#### **KEY DETAILS**

Clean lines, crisp detailing

Multi-chambered profiles

**Energy Efficient** 

Secure 'tilt only' ventilation

High security locking

2 Integrated hardwise
Concealed gearing tooks better
and is more secure than outdated

face-fix gear

Quick to clean
90° turn action all ows easy exterior access, idea for ups airs windows

or high-rise accordilation.

Uninterrupted seal

4 Uninterrupted seal
A continuous tebate gasket prevents condensation white inhancing sound-proofing.