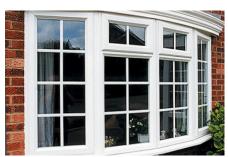

#### Astragal Bar

Replicates the look of real wood and gives the illusion of individual panes.

### Georgian Bar

Sitting within the sealed glass unit to provide an elegant and refined look.

Silver Grey\*

Slate Grey\*

Agate Grey\*

same exterior and interior colours, or a

combination.