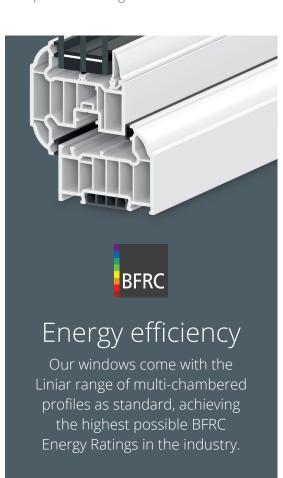

#### **KEY DETAILS**

Clean lines, crisp detailing

Multi-chambered profiles

**Energy Efficient** 

Secure 'tilt only' ventilation

High security locking

2 Integrated hardwise
Concealed gearing tooks better
and is more secure than outdated

face-fix gear

Quick to clean
90° turn action all ows easy exterior access, idea for ups airs windows

or high-rise accordilation.

Uninterrupted seal

4 Uninterrupted seal
A continuous tebate gasket prevents condensation white inhancing sound-proofing.