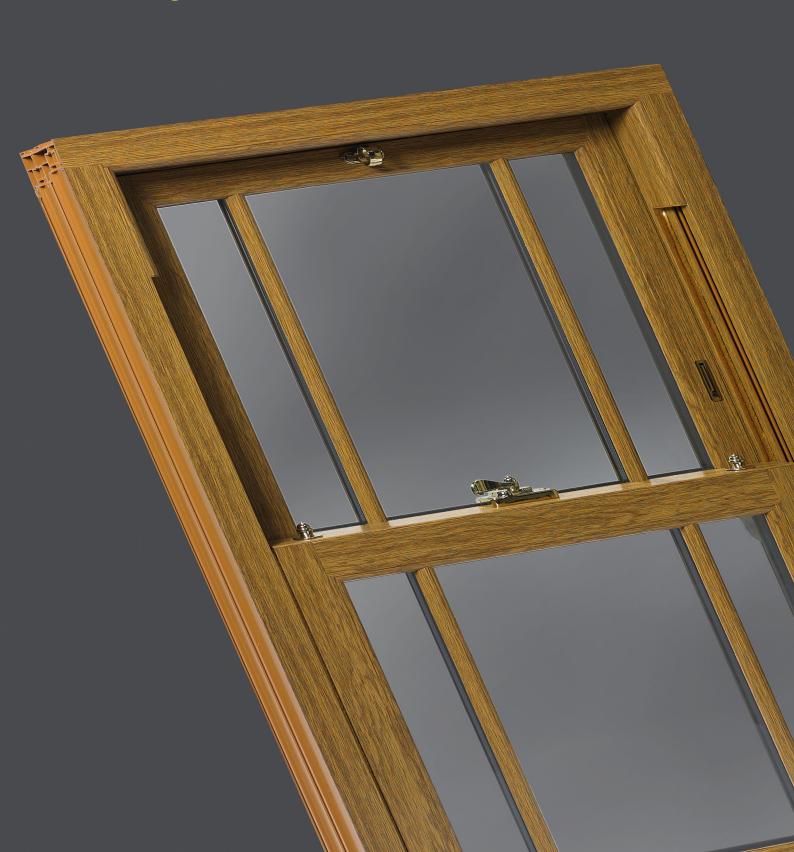

## A modern classic

Looking good while keeping you warm, elegant Sliding Sash Windows offer traditional styling and modern standards of thermal efficiency.

If you like the look of traditional Georgian or Victorian-style timber sliding sashes, then our Sliding Sash Windows are ideal for you.

#### **KEY DETAILS**

Traditional appearance

High security locking

Energy efficient

Beautiful aesthetics

10 year warranty