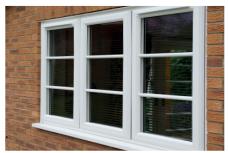

## Elegantly, efficient

uPVC Sliding Sash Windows

## A modern classic

Looking good while keeping you warm, elegant Sliding Sash Windows offer traditional styling and modern standards of thermal efficiency.

If you like the look of traditional Georgian or Victorian-style timber sliding sashes, then our Sliding Sash Windows are ideal for you.