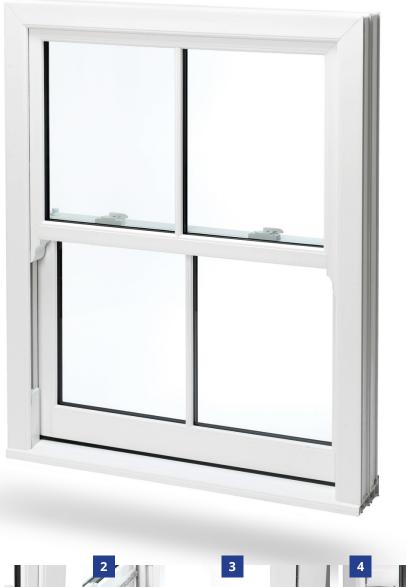

## A modern classic

Looking good while keeping you warm, elegant Sliding Sash Windows offer traditional styling and modern standards of thermal efficiency.

If you like the look of traditional Georgian or Victorian-style timber sliding sashes, then our Sliding Sash Windows are ideal for you.

#### **KEY DETAILS**

Traditional appearance

High security locking

Energy efficient

Beautiful aesthetics

10 year warranty