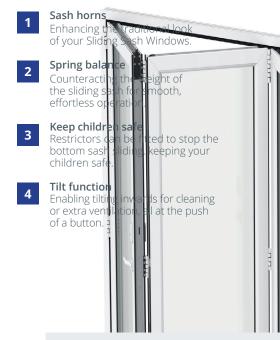

#### Personalise your windows

Creating your perfect home means personalising your windows so you're nothing less than delighted with the results. Giving you the choice to create the look and feel you want is at the heart of our window options. Supplied with a key for locking, our window handles are available in a range of colours to suit your style.