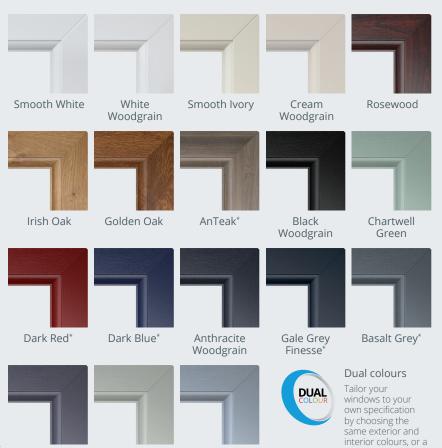

# Add a splash of colour

To ensure the perfect match, all our windows and frames are available in a wide choice of colours.

Creating the look you want has never been easier.