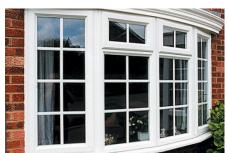

## Elegantly, efficient

uPVC Sliding Sash Windows

## A modern classic

Looking good while keeping you warm, elegant Sliding Sash Windows offer traditional styling and modern standards of thermal efficiency.

If you like the look of traditional Georgian or Victorian-style timber sliding sashes, then our Sliding Sash Windows are ideal for you.